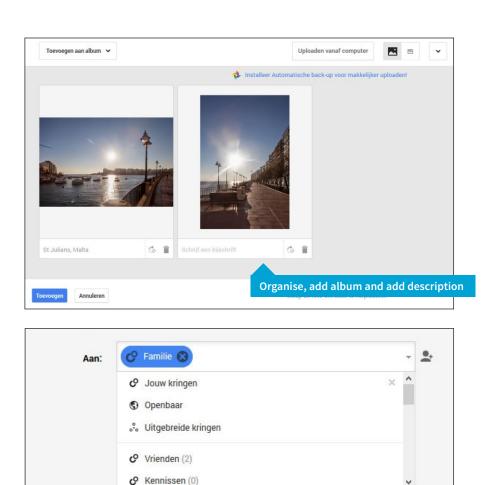

## Expo Competitors Benchmark: Facebook album

# Expo Competitors Benchmark: Google+

**Select circles** 

Annuleren

Add general info and select files