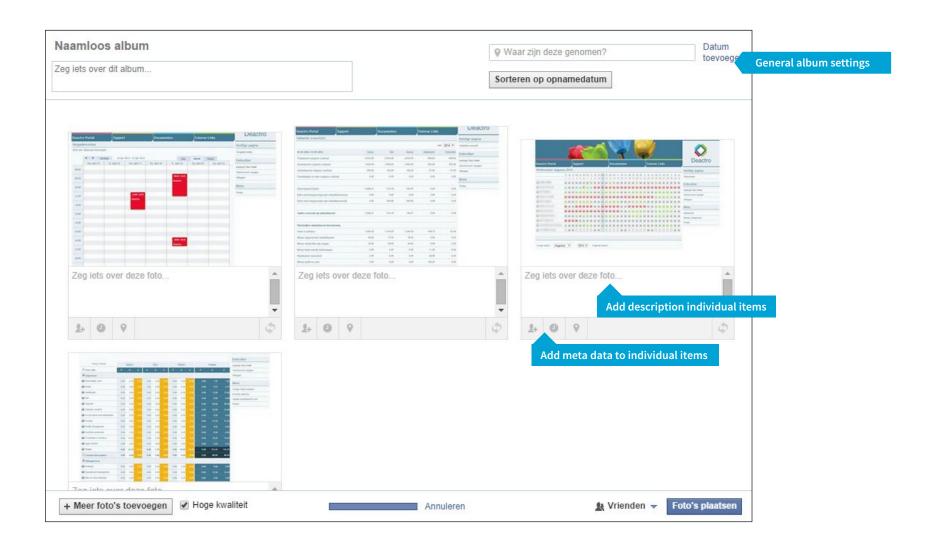

## Expo Competitors Benchmark: Batch upload

The key function of Expo is the uploading of content. Users are invited to collaborate and share their content. In this part of the competitors benchmark we focus on interfaces that allow users to upload multiple content items at once (or enter complex content) and give the user the opportunity to add meta information to specific items.

#### Expo Competitors Benchmark: Flickr



#### Expo Competitors Benchmark: Picasa





## Expo Competitors Benchmark: youtube







Switch to advanced settings

## Expo Competitors Benchmark: Facebook



## Expo Competitors Benchmark: Facebook album



#### Expo Competitors Benchmark: Monsterboard



# Expo Competitors Benchmark: Google+





**Select circles** 

Annuleren

Add general info and select files

#### Expo Competitors Benchmark: Food.com