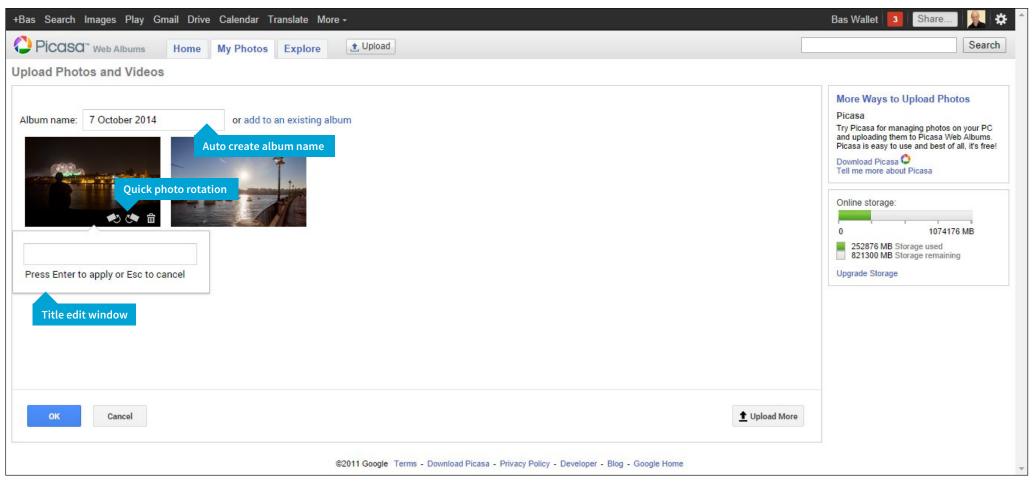

## Expo Competitors Benchmark: Batch upload

The key function of Expo is the uploading of content. Users are invited to collaborate and share their content. In this part of the competitors benchmark we focus on interfaces that allow users to upload multiple content items at once (or enter complex content) and give the user the opportunity to add meta information to specific items.

#### Expo Competitors Benchmark: Flickr



#### Expo Competitors Benchmark: Picasa





## Expo Competitors Benchmark: youtube







Switch to advanced settings

## Expo Competitors Benchmark: Facebook



## Expo Competitors Benchmark: Facebook album



#### Expo Competitors Benchmark: Monsterboard



# Expo Competitors Benchmark: Google+





**Select circles** 

Annuleren

Add general info and select files

#### Expo Competitors Benchmark: Food.com