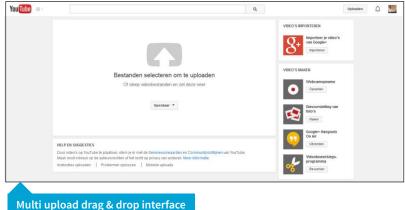

## Expo Competitors Benchmark: Batch upload

The key function of Expo is the uploading of content. Users are invited to collaborate and share their content. In this part of the competitors benchmark we focus on interfaces that allow users to upload multiple content items at once (or enter complex content) and give the user the opportunity to add meta information to specific items.

#### Expo Competitors Benchmark: Flickr



#### Expo Competitors Benchmark: Picasa





## Expo Competitors Benchmark: youtube







Switch to advanced settings

## Expo Competitors Benchmark: Facebook



## Expo Competitors Benchmark: Facebook album



#### Expo Competitors Benchmark: Monsterboard



# Expo Competitors Benchmark: Google+





**Select circles** 

Annuleren

Add general info and select files

#### Expo Competitors Benchmark: Food.com