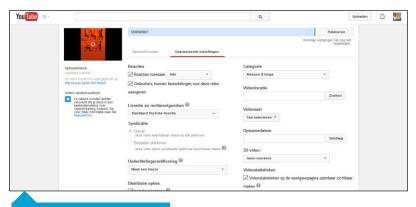

## Expo Competitors Benchmark: Batch upload

The key function of Expo is the uploading of content. Users are invited to collaborate and share their content. In this part of the competitors benchmark we focus on interfaces that allow users to upload multiple content items at once (or enter complex content) and give the user the opportunity to add meta information to specific items.

#### Expo Competitors Benchmark: Flickr



#### Expo Competitors Benchmark: Picasa





## Expo Competitors Benchmark: youtube







Switch to advanced settings

## Expo Competitors Benchmark: Facebook



## Expo Competitors Benchmark: Facebook album



#### Expo Competitors Benchmark: Monsterboard



# Expo Competitors Benchmark: Google+





**Select circles** 

Annuleren

Add general info and select files

#### Expo Competitors Benchmark: Food.com