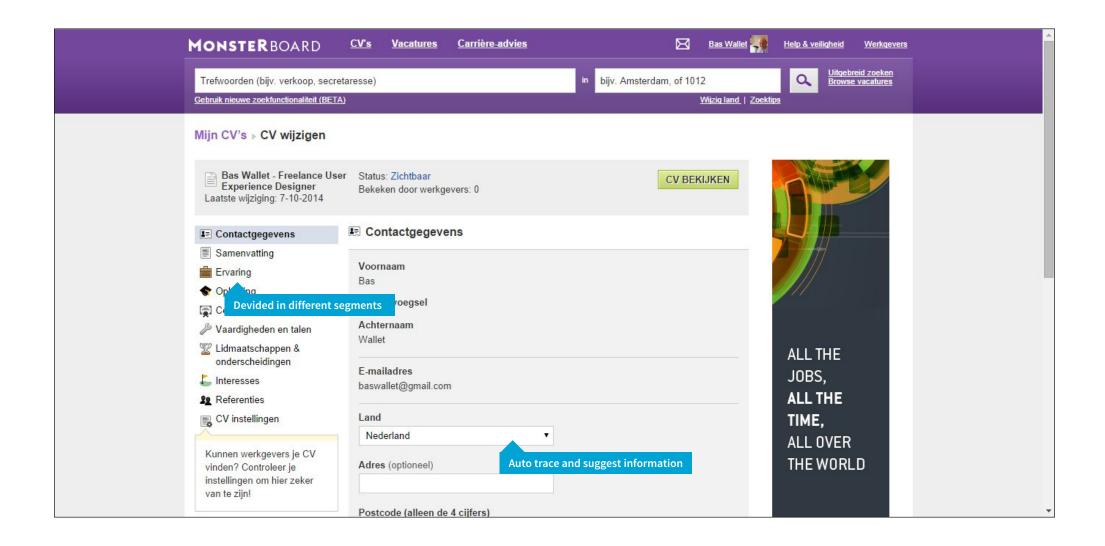

## Expo Competitors Benchmark: Batch upload

The key function of Expo is the uploading of content. Users are invited to collaborate and share their content. In this part of the competitors benchmark we focus on interfaces that allow users to upload multiple content items at once (or enter complex content) and give the user the opportunity to add meta information to specific items.

#### Expo Competitors Benchmark: Flickr



#### Expo Competitors Benchmark: Picasa





## Expo Competitors Benchmark: youtube







Switch to advanced settings

## Expo Competitors Benchmark: Facebook



## Expo Competitors Benchmark: Facebook album



#### Expo Competitors Benchmark: Monsterboard



# Expo Competitors Benchmark: Google+





**Select circles** 

Annuleren

Add general info and select files

#### Expo Competitors Benchmark: Food.com