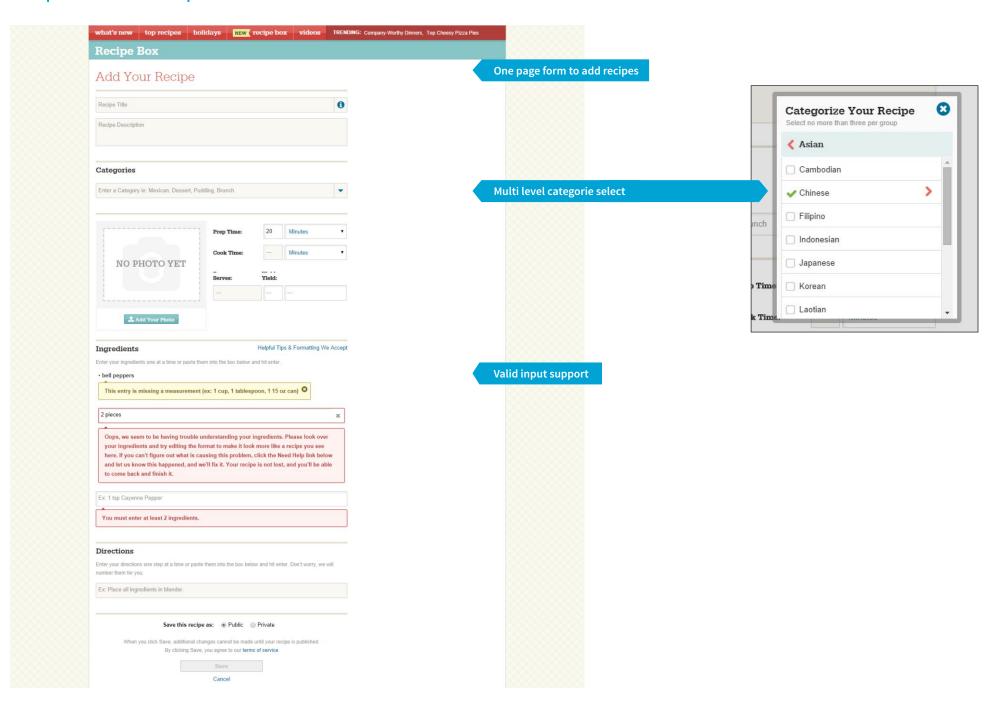

d

The key function of Expo is the uploading of content. Users are invited to collaborate and share their content. In this part of the competitors benchmark we focus on interfaces that allow users to upload multiple content items at once (or enter complex content) and give the user the opportunity to add meta information to specific items.

#### Expo Competitors Benchmark: Flickr



#### Expo Competitors Benchmark: Picasa





## Expo Competitors Benchmark: youtube







Switch to advanced settings

## Expo Competitors Benchmark: Facebook



## Expo Competitors Benchmark: Facebook album



#### Expo Competitors Benchmark: Monsterboard



# Expo Competitors Benchmark: Google+





**Select circles** 

Annuleren

Add general info and select files

#### Expo Competitors Benchmark: Food.com