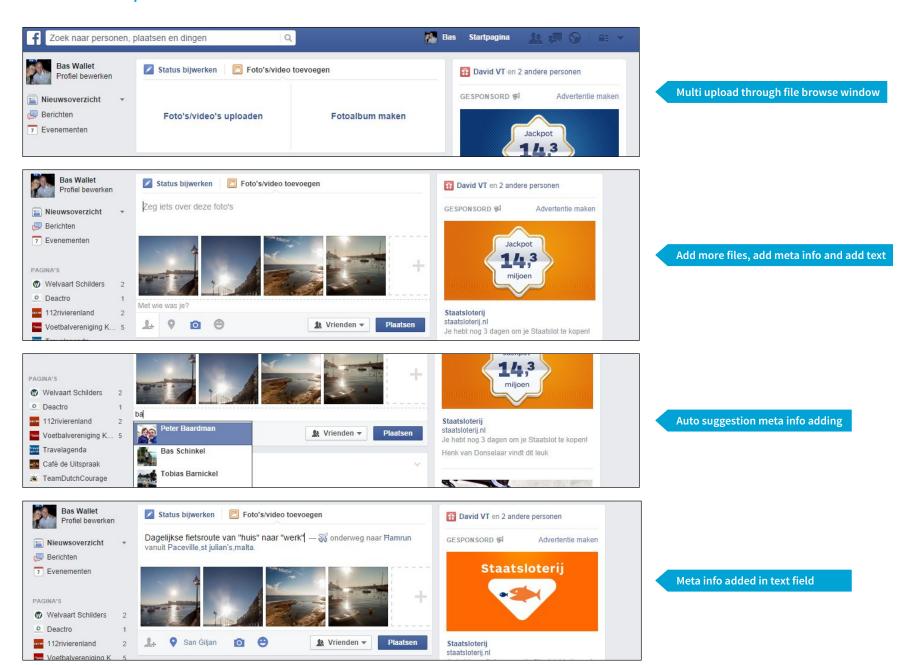

## Expo Competitors Benchmark: Batch upload

The key function of Expo is the uploading of content. Users are invited to collaborate and share their content. In this part of the competitors benchmark we focus on interfaces that allow users to upload multiple content items at once (or enter complex content) and give the user the opportunity to add meta information to specific items.

#### Expo Competitors Benchmark: Flickr



#### Expo Competitors Benchmark: Picasa





## Expo Competitors Benchmark: youtube







Switch to advanced settings

## Expo Competitors Benchmark: Facebook



## Expo Competitors Benchmark: Facebook album



#### Expo Competitors Benchmark: Monsterboard



# Expo Competitors Benchmark: Google+





**Select circles** 

Annuleren

Add general info and select files

#### Expo Competitors Benchmark: Food.com