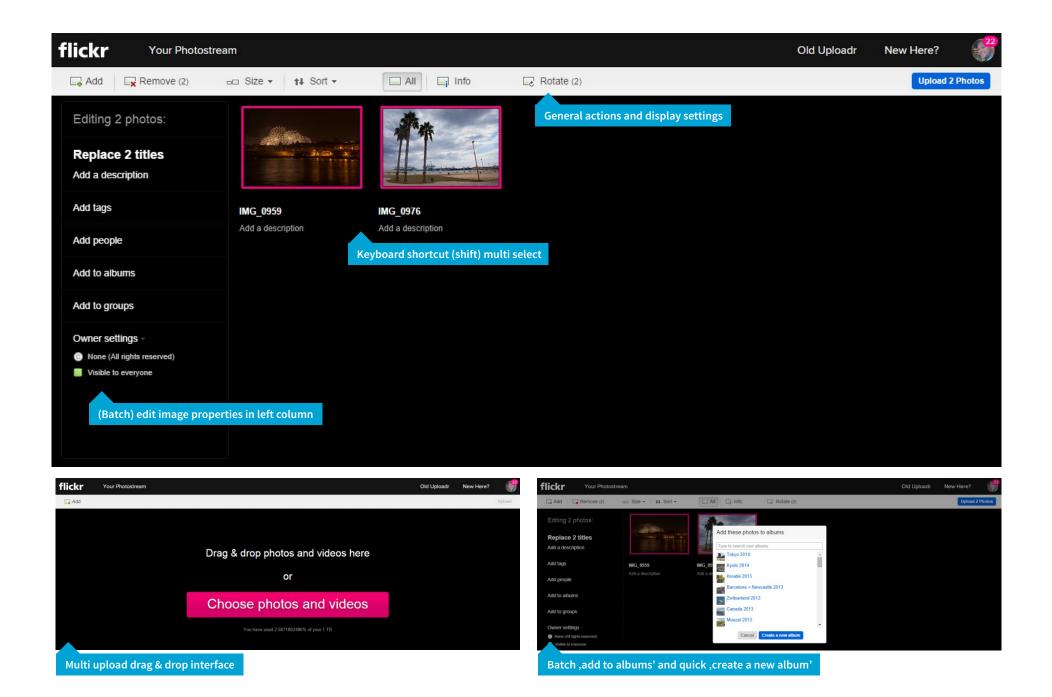

## Expo Competitors Benchmark: Batch upload

The key function of Expo is the uploading of content. Users are invited to collaborate and share their content. In this part of the competitors benchmark we focus on interfaces that allow users to upload multiple content items at once (or enter complex content) and give the user the opportunity to add meta information to specific items.

#### Expo Competitors Benchmark: Flickr



#### Expo Competitors Benchmark: Picasa





## Expo Competitors Benchmark: youtube







Switch to advanced settings

## Expo Competitors Benchmark: Facebook



## Expo Competitors Benchmark: Facebook album



#### Expo Competitors Benchmark: Monsterboard



# Expo Competitors Benchmark: Google+





**Select circles** 

Annuleren

Add general info and select files

#### Expo Competitors Benchmark: Food.com