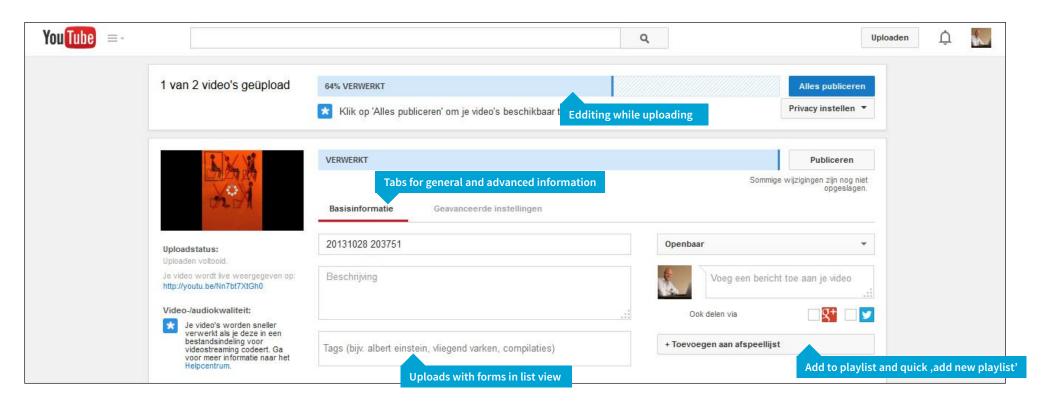

## Expo Competitors Benchmark: Batch upload

The key function of Expo is the uploading of content. Users are invited to collaborate and share their content. In this part of the competitors benchmark we focus on interfaces that allow users to upload multiple content items at once (or enter complex content) and give the user the opportunity to add meta information to specific items.

#### Expo Competitors Benchmark: Flickr



#### Expo Competitors Benchmark: Picasa





## Expo Competitors Benchmark: youtube







Switch to advanced settings

## Expo Competitors Benchmark: Facebook



## Expo Competitors Benchmark: Facebook album



#### Expo Competitors Benchmark: Monsterboard



# Expo Competitors Benchmark: Google+





**Select circles** 

Annuleren

Add general info and select files

#### Expo Competitors Benchmark: Food.com